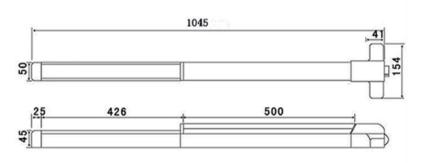

## Dimensions

S4A Industrial Co.,Limited

Address: The 2nd floor, Jinmin'an Industrial Zone, #529, Bulong Rd. Bantian St. Longgang Dist. Shenzhen, PRC.. CN 518131

Tel: +86 755 29450011 www.s4a-access.com